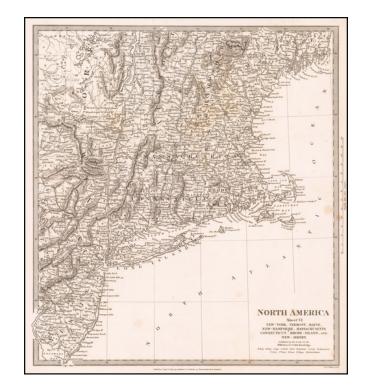

## North America Sheet VI New-York, Vermont, Maine, New-Hampshire, Massachusetts, Connecticut, Rhode-Island, And New Jersey

**Stock#:** 60596 **Map Maker:** SDUK

Date: 1845
Place: London
Color: Uncolored

## **Description:**

Marvelous regional map of the Northeastern United States, showing the early counties, towns, roads, mountains, rivers, bays, forts, court houses, churches, etc.

Nice treatment of Long Island and Cape Cod.