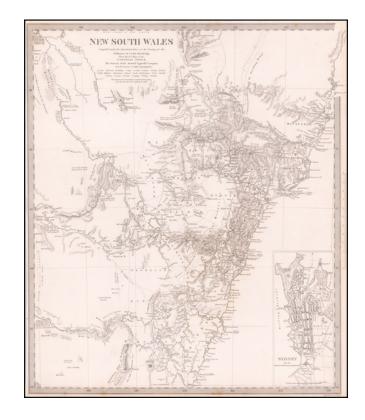

## **Description:**

Detailed map of New South Wales, based upon information at the Colonial office.

Shows towns, rivers, mountains, lakes, roads, islands, etc. Inset plan of Sydney.

The Society for the Diffusion of Useful Knowledge was active from the 1830s through the 1860s and published some of the best regional maps of the era.