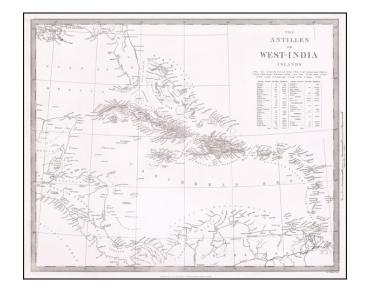

## Barry Lawrence Ruderman Antique Maps Inc.

7407 La Jolla Boulevard La Jolla, CA 92037 www.raremaps.com

(858) 551-8500 blr@raremaps.com

The Antilles or West India Islands

| Stock#:<br>Map Maker: | 60575<br>SDUK    |
|-----------------------|------------------|
| Date:                 | 1835             |
| Place:                | London           |
| Color:                | Uncolored        |
| <b>Condition</b> :    | VG               |
| Size:                 | 15.5 x 12 inches |
| Price:                | SOLD             |

## **Description:**

Detailed map of the whole of the West Indies, colored by territorial possession, with a table showing sizes and populations of the various islands.

The Society for the Diffusion of Useful Knowledge was active from the 1830s through the 1860s and published some of the best regional maps of the era.