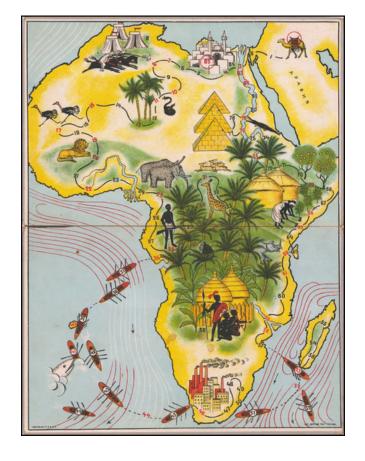

## **Description:**

Rare gameboard map of Africa, published in Moscow. The map sheet is accompanied by text sheets that explain the map.

The player's journey starts on the Arabian Peninsula and circles all of Africa, before coming down the Nile and concluding in Cairo.