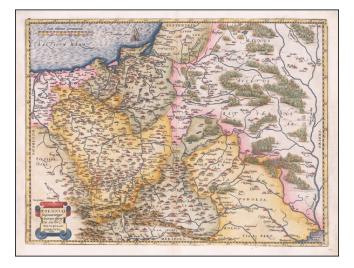

## Poloniae Finitimarumque locorum descriptio Auctore Wencelslao Godreccio

| Stock#:    | 60482mp2 |
|------------|----------|
| Map Maker: | Ortelius |
|            |          |

Date:1584Place:AntwerpColor:Hand ColoredCondition:VG+Size:19 x 14.5 inches

## **Description:**

Old color example of Ortelius' first map of Poland, from Ortelius' *Theatrum Orbis Terrarum*, the first modern atlas of the World.

This map is based upon the map of Godrecki which was first published in 1558.

One of the earliest modern maps of Poland.