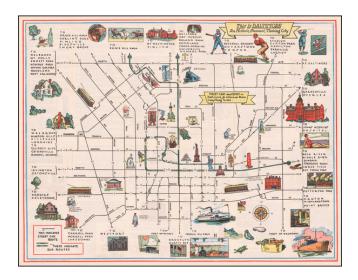

## **Description:**

Scarce pictorial map of Baltimore, published for the United Railways of Baltimore, Maryland.

The map highlights the Bus and Street Car routes in Baltimore in a schematic style, illustrated throughout with major Baltimore monuments.

The verso of the map includes an illustrated history of important Baltimore monuments.