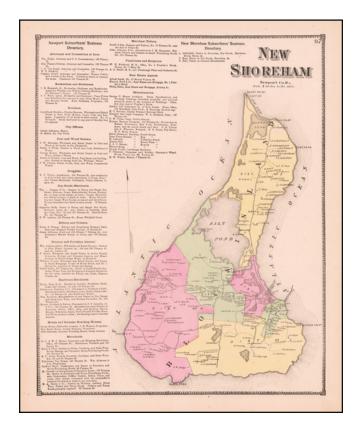

## [Block Island] New Shoreham

**Stock#:** 60404 **Map Maker:** Beers

Date: 1870
Place: New York
Color: Hand Colored

**Condition:** VG+

**Size:** 11.5 x 14 inches

**Price:** SOLD

## **Description:**

Original antique map of Block Island, Rhode Island, by Beers. Published and hand-colored in 1870.

The map is very detailed, naming many landowners, it also has the six districts on the island labeled and colored individually.