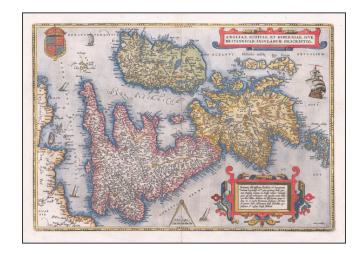

## Angliae, Scotiae, Et Hiberniae Sive Britannicae Insularum Descriptio

**Stock#:** 60329 **Map Maker:** Ortelius

Date: 1574
Place: Antwerp
Color: Hand Colored

**Condition:** VG+

**Size:** 19 x 14 inches

**Price:** SOLD

## **Description:**

Attractive full-color example of Ortelius' first map of the British Isles, from Ortelius' *Theatrum Orbis Terrarum*, the first modern atlas of the world.

The map is based on Mercator's 1564 map of the British Isles. West is at the top. Includes a number of sailing ships and a coat of arms.