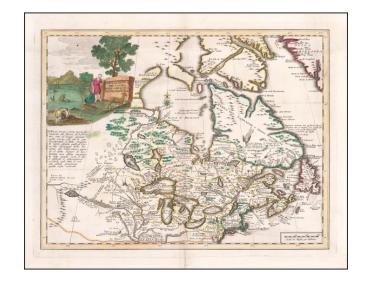

## **Description:**

Striking map of the Great Lakes, Canada and Northeastern US, based upon Guillaume De L'Isle's map of 1703, which was then one of the most accurate and up to date maps of the Great Lakes region.

The map includes an excellent treatment of the Upper Mississippi and is extensively annotated. Also includes a decorative cartouche and compass rose. A number of early French forts are shown.

A fascinating look at French America on the eve of the French & Indian War.