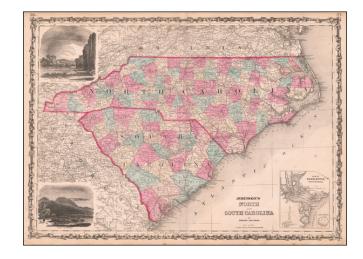

## Johnson's North and South Carolina (with large inset of Charleston Harbor)

**Stock#:** 60267

Map Maker: Ward & Johnson

Date: 1863Place: New YorkColor: Hand Colored

**Condition:** VG

**Size:** 23 x 17 inches

## **Description:**

Attractive map of the Carolinas, hand colored by county and showing towns, railroads, lakes, rivers, forts, swamps, islands, etc.

Large inset plan of Charleston and Fort Sumter and large vignettes of Table Mountain and Chimney Rocks and French Broad River. Decorative border.