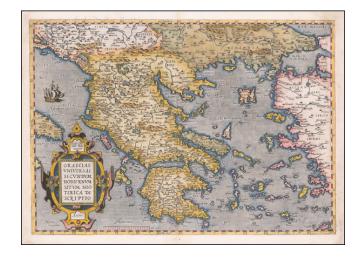

## Graeciae Universae Secundum Hodiernum Situm Neoterica Descriptio

**Stock#:** 60232 **Map Maker:** Ortelius

Date: 1584
Place: Antwerp
Color: Hand Colored

**Condition:** VG+

**Size:**  $20 \times 14.5$  inches

## **Description:**

Decorative map of Greece and surrounding Islands and contiguous regions, from the 1609 Latin edition of Ortelius' *Theatrum*, based upon the work of Giacomo Gastaldi.

The map is embellished by a sailing ship and a large ornate cartouche an shows cities,. rivers, mountains, lakes, islands, ports, forests, etc. An attractive full color example, with nice margins.