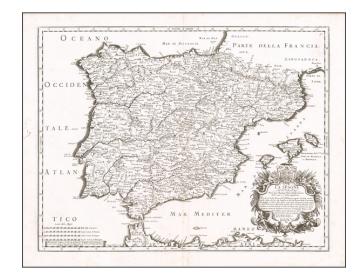

## **Description:**

Detailed map of Spain, Portugal and the Balearic Islands, from Rossi's Mercurio Geographico.

Remarkable highly detailed map, engraved by Giorgio Widman. Shows tribal regions, towns, rivers, lakes, mountains, islands, bays, rivers and many other details.