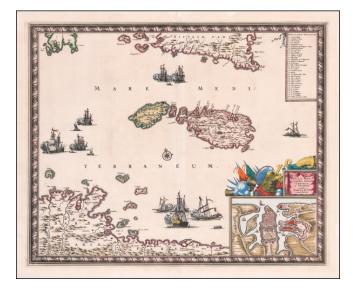

## Insula Malta accuratissime Deliniata Urbibus, et Fortalitiis . . .

| Stock#:<br>Map Maker: | 60203<br>De Wit |
|-----------------------|-----------------|
| Date:                 | 1680 circa      |
| Place:                | Amsterdam       |
| Color:                | Hand Colored    |
| <b>Condition</b> :    | VG+             |

## **Description:**

Fine early map of Malta, published in Amsterdam by Frederick De Wit.

The map includes a large inset of Valetta. Includes lower area of Sicily and north coast of Africa from Tunis to Tripoli.

Three large vignettes depicting sea battles. The table contains key of 33 important places.