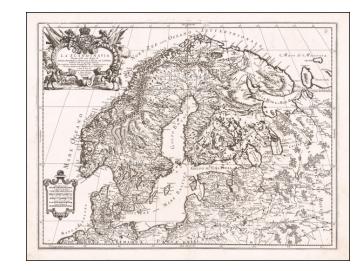

## La Scandinavia Divisa nelli suo Regni di Suezia, Danimarca, Norvegia, e Paesi Lapponi . . . 1678

**Stock#:** 60191 **Map Maker:** Rossi

Date: 1681
Place: Rome
Color: Uncolored

**Condition:** VG

**Size:** 21 x 17 inches

## **Description:**

Scarce map of Scandinavia, from Rossi's rare Mercurio Geografico.

This is the first edition of the map, with a finely executed decorative cartouche.

The map is a tremendous example of the fine topographical style of Rossi's maps, elegantly tracing rivers through steep and well defined mountain valleys. Includes a key in the lower left, depicting the symbols used on the map. An uncommon late 17th century map, based on the reports of Giacomo Cantelli da Vignola.