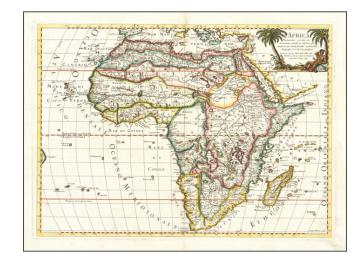

## L'Africa Nuovamente corretta et accresciuta secondo le relationi . . . 1677

**Stock#:** 60125 **Map Maker:** Rossi

**Date:** 1677 **Place:** Rome

**Color:** Hand Colored

**Condition:** VG+

**Size:** 22 x 18 inches

## **Description:**

First edition of Rossi's map of Africa, published in Rome.

The map provides a fine detailed treatment of Africa, based upon the work of Nicolas Sanson.

The map is engraved by master engraver Giorgio Widman.