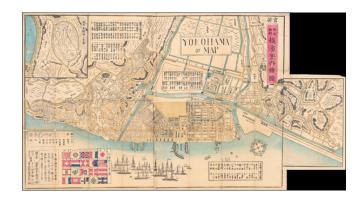

## **Description:**

Wonderful Richly Illustrated Map of Yokohama, Featuring Flags of Foreign Nations and a Wonderful Malapropism "Yokohama of Map".

Color woodblock map of the trading port of Yokohama, highlighting trade with foreign nations that flourished under the Meiji Restoration.

The map shows foreign consulates, British and French "camps" and legations, and the Negishi raceground. The U.S. flag is one of those featured in the inset at lower left.

A foldout shows the eastward development of the city.