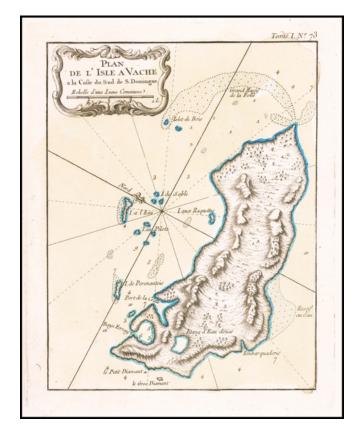

## [Ile a Vache] Plan de L'Isle a Vache a la Cost de S. Domingue

Stock#: 59860 Map Maker: Bellin

**Date:** 1764 **Place:** Paris

**Color:** Hand Colored

**Condition:** VG

**Size:** 6.5 x 8.5 inches

**Price:** SOLD

## **Description:**

Detailed map the island of Ile a Vache in Haiti, published in Nicholas Bellin's Petit Atlas Maritime.

The chart is oriented with east at the top.

Bellin was the first Ingenieur Hydrographe de la Marine, and also Official Hydrographer to the French King.