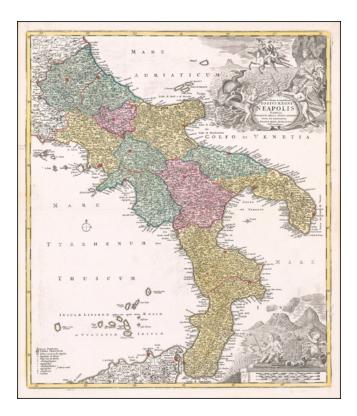

## Novissima & exactissima Totius Regni Neapolis Tabula Praesentis Belli Statui Accommodata Et Exhibita . . .

| 59838<br>Homann                                                 |
|-----------------------------------------------------------------|
| 1710 circa<br>Nuremberg<br>Hand Colored<br>VG<br>19 x 22 inches |
|                                                                 |

## **Description:**

Striking example of Homann's map of the Kingdom of Naples.

Includes a spectacular decorative cartouche with sea monsters, cherubs and flying horses, and a second cartouche with Mt. Vesuvius erupting.