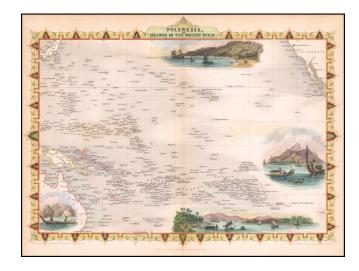

## Polynesia, or Islands In the Pacific Ocean

Stock#: 59808 Map Maker: Tallis

Date: 1851 Place: London

Color:

**Condition:** VG

**Size:**  $13 \times 9.5$  inches

Price: SOLD

## **Description:**

Decorative full color example of this wonderful map of the South Pacific, with large vignettes of Kalakakooa Sandwich Islands, Otaheite, the Harbour of Dory in New Guinea and Resolution Bay, Marquesas.

The view of Captain Cook's landing at Hawaii at the top center is a relatively accurate depiction of the original view published in the Official Journal for Cook's Third Voyage.

Engraved for R. Montgomery Martin's Illustrated Atlas. Tallis was one of the last great decorative map makers. His maps are prized for the wonderful vignettes of indigenous scenes, people, etc.