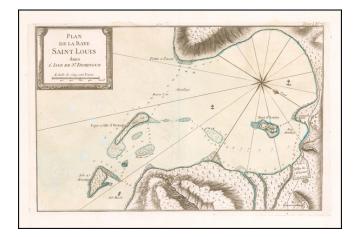

## **Description:**

Detailed map of area around Saint Louis Bay, published in Nicholas Bellin's Petit Atlas Maritime.

The chart is oriented with southwest at the top. The plan shows the town, anchorages, soundings, buildings, topographical details, etc.