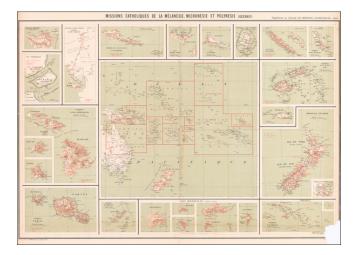

## **Description:**

Rare map showing the Catholic Missions on New Zealand, the Hawaiian Islands, Tahiti, Samoa, Tonga, New Caledonia, New Hebrides, Fijian Islands, the Marquesas, and a number of other islands, with a general map in the center, published as a Supplement to the *Journal Les Missions Catholiques* in Paris.

The map provides a marvelously detailed look at the islands in question, detailing the types of Missionary presences in each with a set of key symbols.