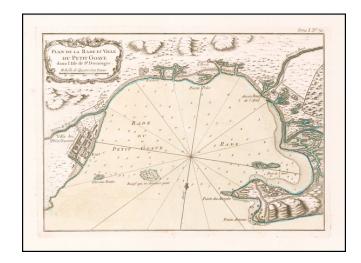

## [Petit Goave] Plan de la Rade et Ville du Petit Goave dans L'Isle S. Domingue

Stock#: 59779 Map Maker: Bellin

**Date:** 1764 **Place:** Paris

**Color:** Hand Colored

**Condition:** VG+

**Size:** 12 x 8.5 inches

## **Description:**

Detailed map of area around Petit Goave Bay in Haiti, published in Nicholas Bellin's Petit Atlas Maritime.

The chart is oriented with southwest at the top. The plan shows the town, fortifications, anchorages, soundings, buildings, topographical details, etc.