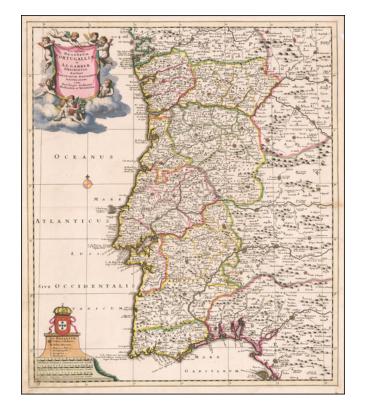

## Novissima Regnorum Portugalliae et Algarbiae Descriptio Acutore Theodroum Danckerts....

**Stock#:** 59747 **Map Maker:** Danckerts

**Date:** 1690

Place: Amsterdam Colored Hand Colored

**Condition:** VG+

#### A Rare Theodore Danckerts Map

Striking old color example of this rare map of Portugal by Danckerts.

Extends from Galicia in the North to Cadiz in the South, centered on Lisbon. Shows the various regions of Portugal and contiguous parts of Spain, as far east as Salamanca, Sevilla Alva. Decorative full color title cartouche and second cartouche with coat of arms.

Maps by Theodore Danckerts are very rare on the market.