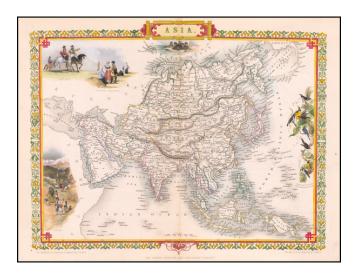

## **Description:**

Striking full color example of this marvelous map of the Asian Continent.

Decorative vignettes of Tartars, Russian Peasants, Petra and the Sun Birds of India and the Philippines.

Engraved for *R. Montgomery Martin's Illustrated Atlas*. Tallis was one of the last great decorative map makers. His maps are prized for the wonderful vignettes of indigenous scenes, people, etc.