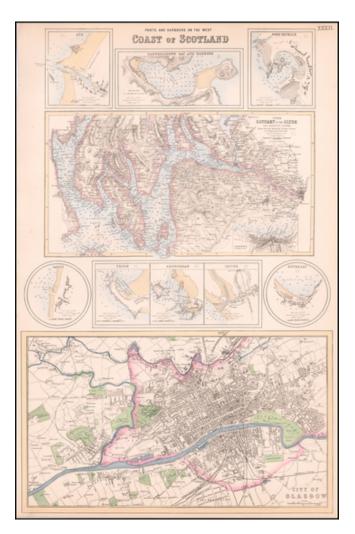

## Ports and Harbours on the West Coast of Scotland (and East) (2 sheets)

| Stock#:    | 59732           |
|------------|-----------------|
| Map Maker: | Fullarton & Co. |

| Date:             | 1860                          |
|-------------------|-------------------------------|
| Place:            | Edinburgh                     |
| Color:            | Color                         |
| <b>Condition:</b> | VG                            |
| Size:             | 12 x 18.5 inches (each sheet) |
|                   |                               |

## **Description:**

Detailed set of maps focusing on the major port and harbors in Scotland.