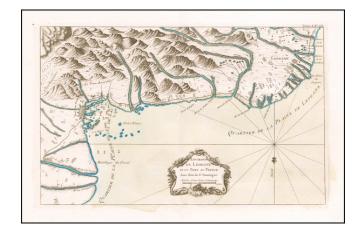

## [Port au Prince] Environs de Leogane et du Port au Prince dans L'Isle S. Domingue

Stock#: 59730 Map Maker: Bellin

**Date:** 1764 **Place:** Paris

**Color:** Hand Colored

**Condition:** VG+

**Size:** 14 x 9 inches

## **Description:**

Detailed map of area around Port au Prince Bay in Haiti, published in Nicholas Bellin's *Petit Atlas Maritime*.

The chart is oriented with southwest at the top. The plan shows the town, fortifications, anchorages, soundings, buildings, topographical details, etc.