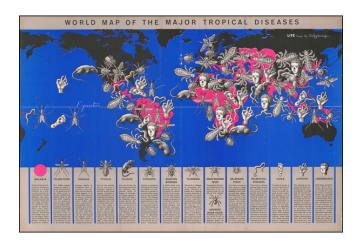

## **Description:**

Tropical Disease Pictorial Map.

A world map by a well-known artist of the time (Boris Artsybasheff) illustrating an article on tropical diseases.

The use of ominous pictorial symbols for 15 diseases, combined with the size and location of the symbols on the map, effectively communicate the danger and urgency of the problem.