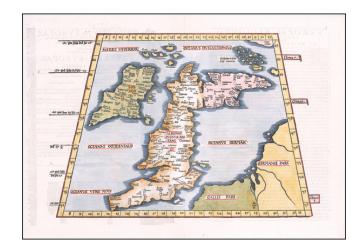

## (British Isles) (Tabula. I. Europae)

**Stock#:** 59704op **Map Maker:** Fries

**Date:** 1535

Place: Strasbourg
Color: Hand Colored

**Condition:** Good

**Size:** 17 x 11.5 inches

**Price:** SOLD

## **Description:**

Nice example of the 1535 edition of Lorenz Fries Ptolemaic map of the British Isles.

The map is based upon Waldseemuller's Ptolemaic map of the British Isles, first published in 1513.