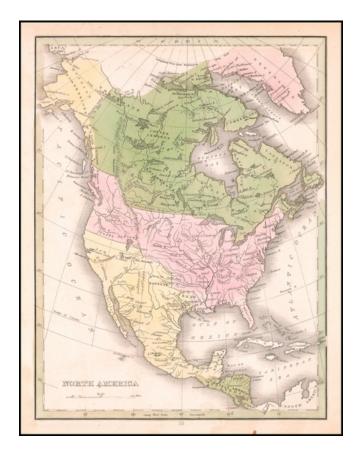

#### Texas on the Eve of Independence

Rare old color example of this detailed map of North America, showing Texas on the eve of Independence, 54-40 or Fight Oregon Territorial Border and Upper California as part of Mexico.

Austin, Houston and a number of other early details in Texas are shown.