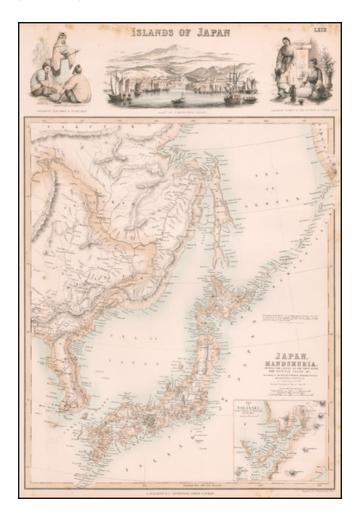

## Japan, Mandshuria (Showing The Course of the Amur River) The Kurile Isles &c. Accroding to the British & Russian Admiralty Surveys, Krusenstern, Siebold &c.

| Stock#:    | 59654     |
|------------|-----------|
| Map Maker: | Fullarton |

## **Description:**

Scarce decorative map of Japan, Manchuria and Korea, published by Fullarton.

The map includes large vignettes of the Port of Simoneseke and indigenous Japanese peoples, along with a large inset plan of the Port of Nagasaki.