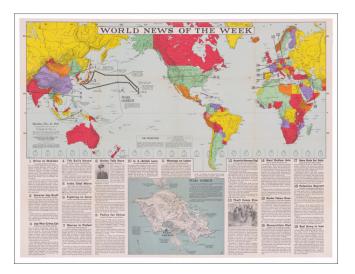

## [World Map - Pearl Harbor] World News of the Week, Monday December 10, 1945

| Stock#:            | 59643                     |
|--------------------|---------------------------|
| Map Maker:         | News Map of the Week Inc. |
|                    | 101-                      |
| Date:              | 1945                      |
| Place:             | Chicago                   |
| Color:             | Color                     |
| <b>Condition</b> : | VG+                       |
| Size:              | 47 x 33 inches            |
|                    |                           |

## **Description:**

Detailed map of the world, with a large inset map of Oahu, illustrating the Japanese attack on Pearl Harbor.

The map was issued on the fourth anniversary of Pearl Harbor, with a discussion of the details of the attack and ancillary facts related thereto.

The map includes 19 "news" vignettes, including an Arab League Boycott of "all Jewish Goods Made in Palestine" in protest of the Zionist Movement, the "Red Army in Iran, French Nationalization of its Banking System and other topical interesting short stories.