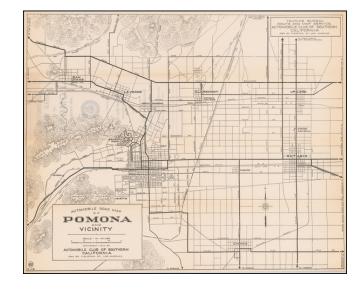

## Automobile Road Map of Pomona and Vicinity

**Stock#:** 59588

Map Maker: Automobile Club of Southern

California

Date: 1919
Place: Pomona
Color: Uncolored

**Condition:** VG+

**Size:** 17.5 x 13.3 inches

**Price:** SOLD

## **Description:**

Rare separately published Automobile Club Map of Pomona.

The lines of the Southern Pacific Railroad are shown traversing the area, with Ganesha Park and the Greek Theater shown at the foot of the San Jose Hills.

Provides fine detail of the area, extending to Ontrario, Upland, Claremont, Chino, Laverne and San Dimas. The small town of Spadra is shown east of Pomona.