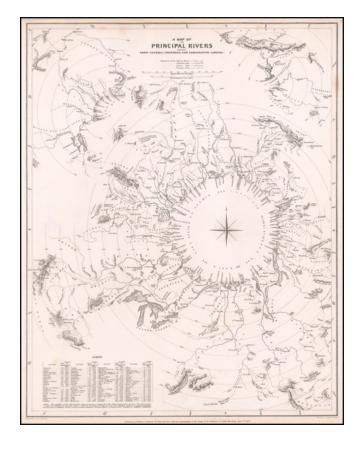

## A Map of the Principal Rivers shewing their Courses, Countries and Comparative Lengths . . .

**Stock#:** 59538 **Map Maker:** SDUK

Date: 1834
Place: London
Color: Uncolored

**Condition:** VG+

**Size:** 15.5 x 12 inches

## **Description:**

Interestingly formatted map showing the lengths of the major rivers of the World, with an Index at the bottom left corner.

Published by the Society for the Diffusion of Useful Knowledge.