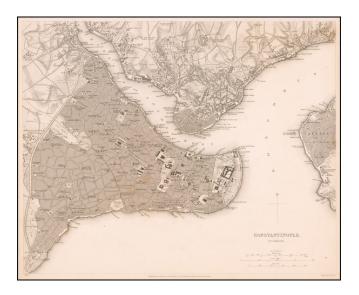

## Barry Lawrence Ruderman Antique Maps Inc.

7407 La Jolla Boulevard La Jolla, CA 92037

www.raremaps.com

(858) 551-8500 blr@raremaps.com

Constantinople. Stambool.

| Stock#:           | 59436            |
|-------------------|------------------|
| Map Maker:        | SDUK             |
| Date:             | 1840             |
| Place:            | London           |
| Color:            | Uncolored        |
| <b>Condition:</b> | VG+              |
| Size:             | 15.5 x 12 inches |
| Price:            | SOLD             |

## **Description:**

Highly detailed plan of Constantinople (Istanbul) and neighboring areas. Shows buildings, streets, ports of entry, mosques, gates, and a host of other details.

One of the best plans of the city to appear in a 19th Century commercial atlas.