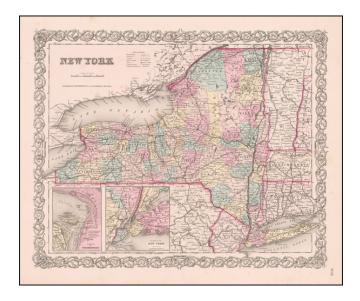

## **Description:**

Detailed map of New York, hand colored by counties and cities, townships, railroads, waterways and common roads.

Large insets of New York City area and Niagara Falls.

From an early edition of JH Colton's Atlas.