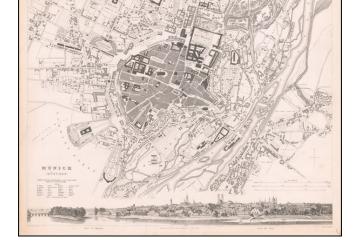

## **Description:**

Highly detailed plan of Munich, with a large birdseye view of the City from the East across the Isar River.

One of the best 19th Century English town plans of Munich to appear in a commercial atlas.