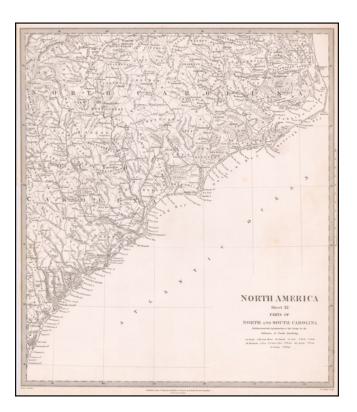

## North America Sheet XI Parts of North and South Carolina

| Stock#:    | 59389            |
|------------|------------------|
| Map Maker: | SDUK             |
| Date:      | 1833             |
| Place:     | London           |
| Color:     | Uncolored        |
| Condition: | VG+              |
| Size:      | 12 x 15.5 inches |
| Price:     | SOLD             |

## **Description:**

Detailed map of a large portion of the Carolinas, showing counties, towns, rivers, roads, mountains, bridges, lakes, post offices, court houses, and a host of other information.

The Society for the Diffusion of Useful Knowledge was active from the 1830s through the 1860s and published some of the best regional maps of the era.