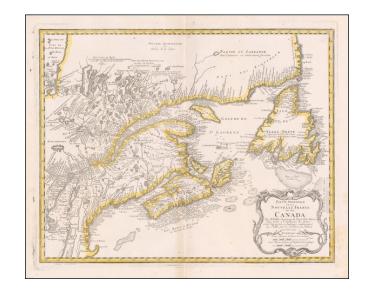

## **Description:**

Nice example of the Homann Heirs edition of Bellin's map of New England and Eastern Canada.

The map extends from Lake Ontario, the St. Lawrence River and Cape Cod in the South to Hudson Bay, Cape Rond and Newfoundland in the Northeast.

A highly detailed and influential map, based upon primary sources.