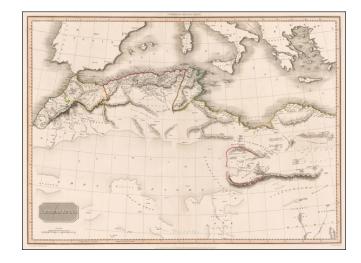

## Northern Africa

Stock#: 59366 Map Maker: Pinkerton

Date: 1815 Place: London

**Color:** Hand Colored

**Condition:** VG

**Size:** 28 x 20 inches

Price: SOLD

## **Description:**

Highly detailed map, extending from Morocco to Libya and south to the Great Desert. The map shows Nomadic tribes and a nice treatment of the western Mediterranean from Gibralter to Greece, centered on Sicily and Sardinia.

Highly detailed regional map, one of the best regional maps of the area to appear in an English atlas during the period.

Pinkerton's now rare elephant folio atlas is one of the best engraved works of the period.