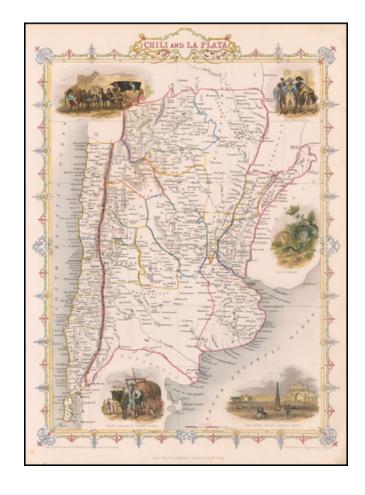

## Chili and La Plata

**Stock#:** 59337 **Map Maker:** Tallis

Date: 1851 Place: London

**Color:** Hand Colored

**Condition:** VG+

**Size:**  $13 \times 9.5$  inches

Price: SOLD

## **Description:**

Decorative and detailed map of the region, showing mountains, rivers, towns, islands, etc.

Vignettes of a Travelling Post, the Gobernador, the Grand Square in Buenos Ayres, and a Water Seller in Buenos Ayres. Tallis was one of the last great decorative map makers. His maps are prized for the wonderful vignettes which adorn them.