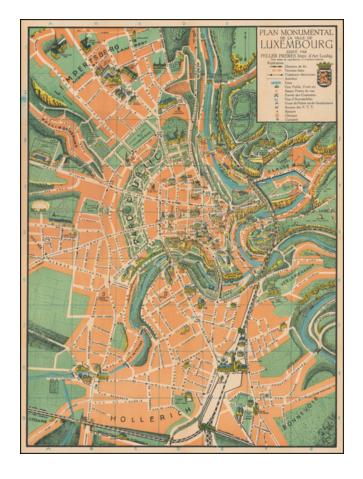

## **Description:**

Superb color-printed view of Luxembourg City, with the monuments and landmarks of the city rendered pictorially.

The map differentiates between parks, rivers, and built areas with green, orange, and blue, and the visual effect is quite pleasing.

This is the 5th edition, dated 1936 on the pamphlet. The pamphlet serves as an extended key.