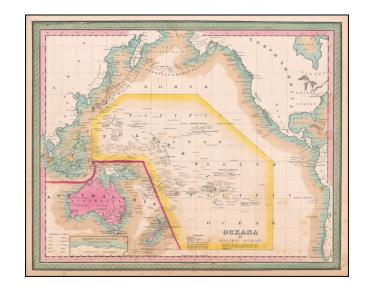

## The Pacific Ocean Including Oceana with its several Divisions, Islands, Groups, &c.

**Stock#:** 59274 **Map Maker:** Mitchell

**Date:** 1847

Place: Philadelphia Colored Hand Colored

**Condition:** VG+

**Size:**  $16 \times 13$  inches

## **Description:**

Striking and detailed mapping of Oceana and the Pacific Ocean, with fascinating overlay style.

In the bottom left corner is an inset map of the Antarctic Continent, with a set of remarks.

The map is colored by colonies and possessions, including British, Dutch, Spanish, Portuguese and native people.