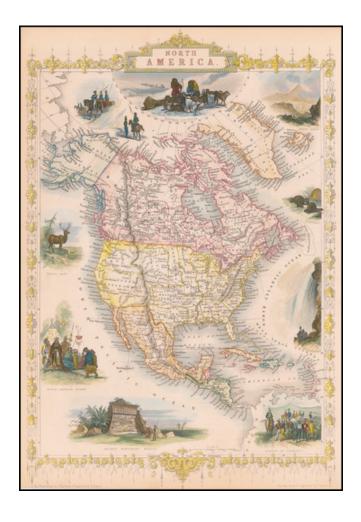

#### **Description:**

Nice full color example of Tallis's map of North America.

Includes decorative vignettes of Esquimaux's Mount Hekla, Beavers, Niagara Falls, a Convoy of Diamonds, Ancient Monument in Mexico, North American Indians, Wapiti Deer, and Russian Cossacks! The West shows only Oregon, Upper California, Missouri Territory, Western Territory and Texas, plus Russian Alaska. Engraved for R. Montgomery *Martin's Illustrated Atlas*.

Tallis was one of the last great decorative map makers. His maps are prized for the wonderful vignettes of indigenous scenes, people, etc.