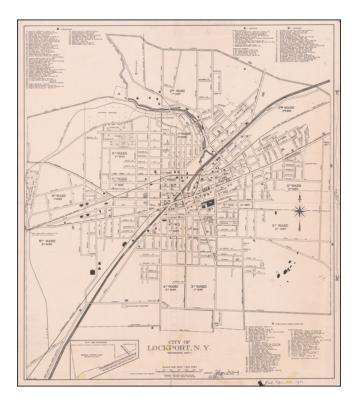

## **Description:**

Detailed map of Lockport, New York, published for the Commissioner of Public Works.

Includes an extensive list of public buildings, hotels and lodges at the bottom of the map, as well as industries, schools, and churches.