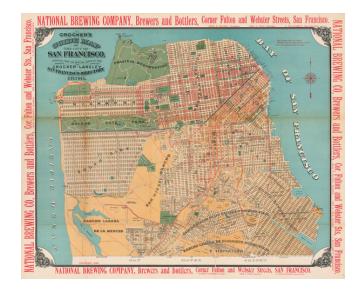

## Crocker's Guide Map of the City of San Francisco, Compiled From The Official Surveys and Engraved Expressly For Crocker-Langley San Francisco Directory 1896.

**Stock#:** 59241

Map Maker: Crocker & Co.

## **Description:**

Striking map of San Francisco, published by Crocker in 1896.

The map provides a highly detailed look at the city, with marvelous contrasting color.

The map is surrounded by advertising for the National Brewing Company.