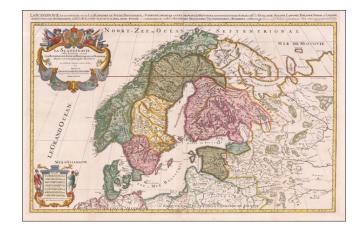

## La Scandinavie, et les Environs, ou sont les Royaumes de Suede, de Danemarck, et de Norwege divise en leurs principales Provinces

**Stock#:** 59164 **Map Maker:** Jaillot

**Date:** 1692 circa

**Place:** Paris

## **Description:**

Striking large format map of Scandinavia, published by Hubert Jaillot.

First issued in 1674, this two sheet map of the region, based upon the geographical compilations and work of Nicolas Sanson which remained unpublished at the time of his death. Jaillot conceived in 1674 of the reissue of Sanson's major work (published and unpublished) in an enlarged format.

The maps were issued as early as 1674 and were later copied by Mortier.