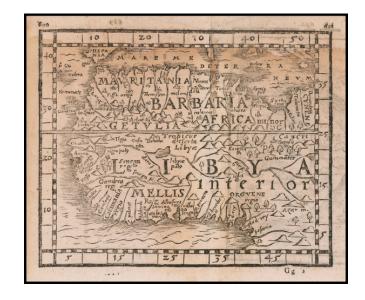

## [Libya Interior] and [Malta]

**Stock#:** 59159 **Map Maker:** Honter

**Date:** 1561

Place: Amsterdam Color: Uncolored

**Condition:** Good

**Size:** 6 x 5 inches

**Price:** SOLD

## **Description:**

Fascinating map of Northwestern Africa and map of Malta, from Honter's 1561 *De Cosmographiae Rudimentis*.

Honter's maps are based upon modern sources and are among the earliest modern printed maps of the regions shown.