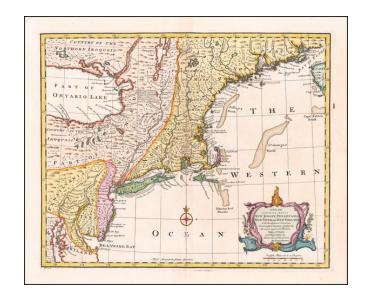

## A New and Accurate Map of New Jersey, Pensilvania, New York and New England with the adjacent Countries. . . .

**Stock#:** 59115 **Map Maker:** Bowen

Date: 1747 Place: London

**Color:** Hand Colored

**Condition:** VG+

## **Description:**

Highly detailed regional map of the North British Colonies, extending from modern day Maine and the Bay of Fundy to the Upper Chesapeake and Delaware Rivers, most of Lake Ontario and the Country of the Iroquois.

Highly detailed, including many towns, forts, rivers, lakes, mountains and other details. Several excellent annotations.

The map was issued shortly before Mitchell's seminal 12 sheet map of North America.