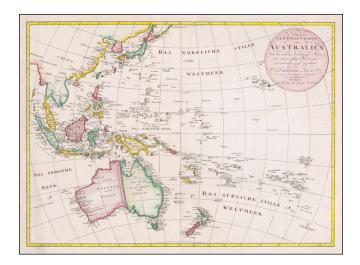

## **Description**:

Nice example of Reinecke's map of the Western Pacific Ocean, Australia, Southeast Asia, etc.

Neu Holland vormals Ulimaroa is named, along with an New South Wales. The coastline of Australia is incomplete. New Zealand is shown as two islands. Hawaii is shown.

Reinecke's *General Charte von Australien* was republished five times between 1801 and 1820, (although Tooley notes only four) and with each edition the latest information was added with new place names appearing and unknown sections of the coast filled in.