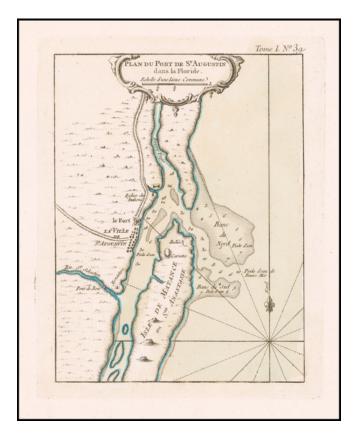

## **Barry Lawrence Ruderman Antique Maps Inc.**

7407 La Jolla Boulevard La Jolla, CA 92037

www.raremaps.com

(858) 551-8500 blr@raremaps.com

Plan Du Port De St. Augustin dans la Floride...

| Stock#:<br>Map Maker: | 59089<br>Bellin  |
|-----------------------|------------------|
| Date:                 | 1764             |
| Place:                | Paris            |
| Color:                | Hand Colored     |
| <b>Condition:</b>     | VG+              |
| Size:                 | 8.5 x 6.5 inches |
| Price:                | SOLD             |

## North America's Oldest City

Fine example of Nicolas Bellin's plan of the Port of St. Augustine, from his *Petit Atlas Maritime*.

Shows a number of soundings, the town and fort, anchorages and other places of interest.